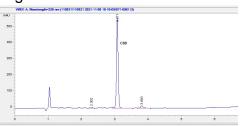

### Chromatogram

### Cannabinoid Profile by HPLC

0.00%

Calculated THC Yield

1.83%

Calculated CBD Yield

1.83%

**Total Cannabinoids** 

| Cannabinoid             | % wt | mg/ml | mg/unit |
|-------------------------|------|-------|---------|
| CBD                     | 1.83 | 17.2  | 1039.44 |
| Total Cannabinoids      | 1.83 | 17.2  | 1039.4  |
| Calculated THC<br>Yield | 0.00 | 0.00  | 0.00    |
| Calculated CBD<br>Yield | 1.83 | 17.20 | 1039.44 |