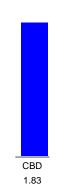

### Cannabinoid Profile by HPLC

0.00%

Calculated THC Yield

1.83%

Calculated CBD Yield

1.83%

**Total Cannabinoids** 

| Cannabinoid             | % wt | mg/ml | mg/unit |
|-------------------------|------|-------|---------|
| CBD                     | 1.83 | 17.2  | 1039.44 |
| Total Cannabinoids      | 1.83 | 17.2  | 1039.4  |
| Calculated THC<br>Yield | 0.00 | 0.00  | 0.00    |
| Calculated CBD<br>Yield | 1.83 | 17.20 | 1039.44 |